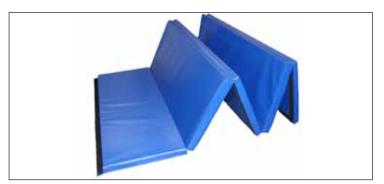

## **FoldingMats**

#### Superior Shock Absorption. Use for Gymnastics, Cheer & Tumbling.

They can be used on any hard, flat surface including outdoors in dry areas. Common sizes of our gym folding mats are 4x8 and 5x10 feet. Both 1.5 and 2 inch thicknesses are available with hook and loop fasteners on all four sides. Custom gym folding mats are available in any size and color. Gym folding mats are easy to lay out and store as needed.