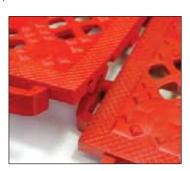

## **BouncePlayground**

#### Playground Tiles with Interlocking Design Option.

BouncePlayground tiles provide shock absorption and a fall height rating up to 10 ft. This resilient rubber tile is available as a straight edge or interlocking tile design. Interlocking tiles are ideal for rooftops where the tiles can not be glued to the surface. Tiles are virtually maintenance free. Tile makeup allows water to seep through without puddling on the surface. Made from quality 100% recycled crumb rubber material, this product contains no hazardous materials-all paint and binders are lead free.

Standard and ADA compliant transition border ramps and corners with beveled edging are designed to provide safe passage on and off the tile surface. Install on any hard surface such as asphalt or concrete, or on a compacted and leveled base of crushed stone or similar material. Use mesh under the tiles to prevent weed growth.

#### **Colors Available:**