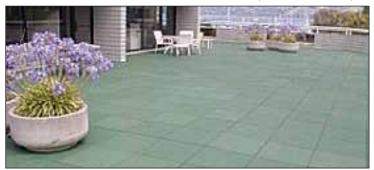

#### Playground Tiles with Interlocking Design Option.

BouncePlayground tiles provide shock absorption and a fall height rating up to 10 ft. This resilient rubber tile is available as a straight edge or interlocking tile design. Interlocking tiles are ideal for rooftops where the tiles can not be glued to the surface. Tiles are virtually maintenance free. Tile makeup allows water to seep through without puddling on the surface. Made from quality 100% recycled crumb rubber material, this product contains no hazardous materials-all paint and binders are lead free.

Standard and ADA compliant transition border ramps and corners with beveled edging are designed to provide safe passage on and off the tile surface. Install on any hard surface such as asphalt or concrete, or on a compacted and leveled base of crushed stone or similar material. Use mesh under the tiles to prevent weed growth.