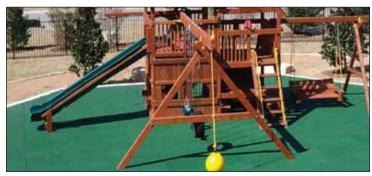

## **BouncePlayground**

#### Playground Tiles with Interlocking Design Option.

BouncePlayground tiles provide shock absorption and a fall height rating up to 10 ft. This resilient rubber tile is available as a straight edge or interlocking tile design. Interlocking tiles are ideal for rooftops where the tiles can not be glued to the surface. Tiles are virtually maintenance free. Tile makeup allows water to seep through without puddling on the surface. Made from quality 100% recycled crumb rubber material, this product contains no hazardous materials-all paint and binders are lead free.

Standard and ADA compliant transition border ramps and corners with beveled edging are designed to provide safe passage on and off the tile surface. Install on any hard surface such as asphalt or concrete, or on a compacted and leveled base of crushed stone or similar material. Use mesh under the tiles to prevent weed growth.