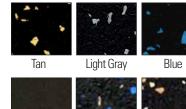

#### **Rubber Tiles with Corner & Border Edging.**

This interlocking rubber tile features three component tile types: corners, borders, and center tiles which makes it ideal for island installations or where a rubber flooring is needed that can be moved later. Easy interlocking design is precision cut for a tight fitting tile every time. Choose black or 10% color fleck in light gray or blue. This tile system is engineered to protect floors in areas such as home exercise rooms and home gyms, dog facilities, and dugout areas. This tile is 8 mm thick and ships freight delivery only.

**Colors Available:** 

**Colors Available:** 