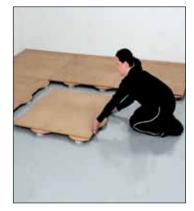

#### Rubber4x4

#### **Larger Tiles are Perfect for High School Gyms.**

Larger 4x4 ft tile size makes this interlocking rubber tile an easy and quick installation project with no glue required. This tile features a durable diamond top surface texture in 3/8 and 1/2 inch thickness. Rubber4x4 is economical and provides excellent durability. It is very popular with high school weight rooms, ice arenas, and military installations. This tile offers a corner and border system if needed and ramped edging is an option. This tile is not recommended for customers who are sensitive to strong smells. This tile is very affordable for large scale installations and is made with a sulfur based adhesive compound.