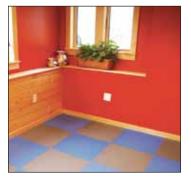

#### **Larger Tiles are Perfect for High School Gyms.**

Larger 4x4 ft tile size makes this interlocking rubber tile an easy and quick installation project with no glue required. This tile features a durable diamond top surface texture in 3/8 and 1/2 inch thickness. Rubber4x4 is economical and provides excellent durability. It is very popular with high school weight rooms, ice arenas, and military installations. This tile offers a corner and border system if needed and ramped edging is an option. This tile is not recommended for customers who are sensitive to strong smells. This tile is very affordable for large scale installations and is made with a sulfur based adhesive compound.