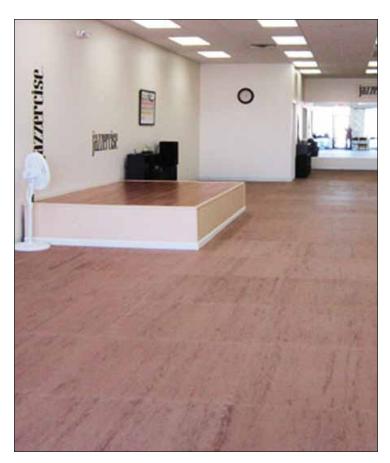

## **Marley Dance Floors**

#### **Vinyl Dance Floors for All Dance Types.**

Nutek offers a complete line of marley dance floors for dance studios and theater use. Nutek can help you choose the right marley floor for your specific dance type including ballet, modern, jazz, tap and ballroom. Install with either tape or glue down method, heat weld seams for a seamless floor. Custom cut lengths available to make your installation quick and easy. Portable marley flooring types available for your next off site event. Rosco dance flooring is known for quality and value and is proud to have an excellent reputation in the industry.