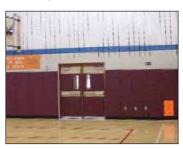

#### **WallPads**

#### **Protective Wall Padding For Athletic Facilities And School Gyms.**

Wall pads can be custom made to fit your facility's specific requirements. They are used extensively in school gymnasiums, wrestling rooms, dojos, and safe rooms. These protective wall pads feature a durable 14 oz. vinyl covering available in many colors with high-quality foam interior attached to a durable wood backing for easy installation. Custom cuts around wall outlets and switches are no problem. Cover doors, window ledges, or stages. Custom column and pole pads are also available. Any size or shape can be accommodated with our computer aided design and layout capabilities. Standard pad sizes are 2x6 ft x 2 inch thick.