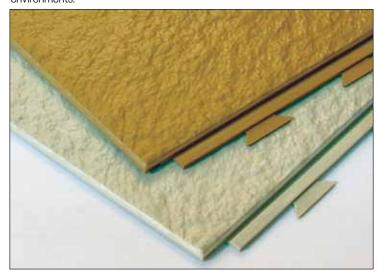

#### SlateLock

#### **Durable Slate Look Floor Tiles.**

These modular flooring tiles feature a hidden interlocking connection system that provides an upscale look and feel for any room in your home.

The slate top surface pattern has a natural looking non-slip design that can be installed on any hard flat surface indoors. They are ideal for basement floors, laundry and craft rooms, dens, and entrance areas. Commercial grade quality product allows for professional installations in retail and office environments.