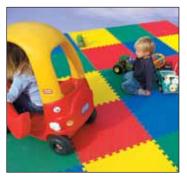

## **KidsPlayground**

#### **Top Quality Rubber Playground Tiles.**

Designed for professional installations in playgrounds at schools, churches, and parks in all environments both indoors and out. Designed to provide impact absorption for falls while providing excellent drainage. Featuring fall height ratings up to 10 ft. Made from quality 100% recycled crumb rubber material, this product contains no hazardous materials-all paint and binders are lead free.