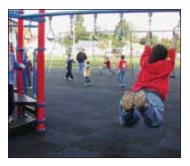

#### Playground Tiles with Interlocking Design Option.

BouncePlayground tiles provide shock absorption and a fall height rating up to 10 ft. This resilient rubber tile is available as a straight edge or interlocking tile design. Interlocking tiles are ideal for rooftops where the tiles can not be glued to the surface. Tiles are virtually maintenance free. Tile makeup allows water to seep through without puddling on the surface. Made from quality 100% recycled crumb rubber material, this product contains no hazardous materials-all paint and binders are lead free.

Standard and ADA compliant transition border ramps and corners with beveled edging are designed to provide safe passage on and off the tile surface. Install on any hard surface such as asphalt or concrete, or on a compacted and leveled base of crushed stone or similar material. Use mesh under the tiles to prevent weed growth.