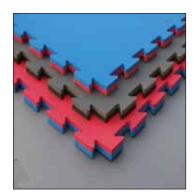

#### **Rubber Tiles with Corner & Border Edging.**

This interlocking rubber tile features three component tile types: corners, borders, and center tiles which makes it ideal for island installations or where a rubber flooring is needed that can be moved later. Easy interlocking design is precision cut for a tight fitting tile every time. Choose black or 10% color fleck in light gray or blue. This tile system is engineered to protect floors in areas such as home exercise rooms and home gyms, dog facilities, and dugout areas. This tile is 8 mm thick and ships freight delivery only.