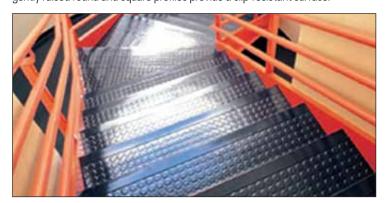

## **ProTreads**

# Blending style, color, and performance into a naturally beautiful floor covering.

ProTreads give you durability and comfort while making your stairs look great. Its gently raised round and square profiles provide a slip-resistant surface.