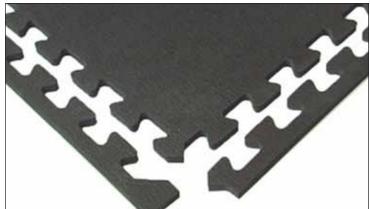

#### Playground Tiles with Interlocking Design Option.

BouncePlayground tiles provide shock absorption and a fall height rating up to 10 ft. This resilient rubber tile is available as a straight edge or interlocking tile design. Interlocking tiles are ideal for rooftops where the tiles can not be glued to the surface. Tiles are virtually maintenance free. Tile makeup allows water to seep through without puddling on the surface. Made from quality 100% recycled crumb rubber material, this product contains no hazardous materials-all paint and binders are lead free.

Standard and ADA compliant transition border ramps and corners with beveled edging are designed to provide safe passage on and off the tile surface. Install on any hard surface such as asphalt or concrete, or on a compacted and leveled base of crushed stone or similar material. Use mesh under the tiles to prevent weed growth.