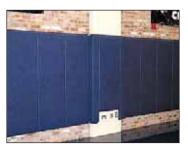

#### **WallPads**

#### **Protective Wall Padding For Athletic Facilities And School Gyms.**

Wall pads can be custom made to fit your facility's specific requirements. They are used extensively in school gymnasiums, wrestling rooms, dojos, and safe rooms. These protective wall pads feature a durable 14 oz. vinyl covering available in many colors with high-quality foam interior attached to a durable wood backing for easy installation. Custom cuts around wall outlets and switches are no problem. Cover doors, window ledges, or stages. Custom column and pole pads are also available. Any size or shape can be accommodated with our computer aided design and layout capabilities. Standard pad sizes are 2x6 ft x 2 inch thick.