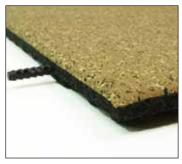

#### Rubber2x2

#### **Rubber Tiles with Corner & Border Edging.**

This interlocking rubber tile features three component tile types: corners, borders, and center tiles which makes it ideal for island installations or where a rubber flooring is needed that can be moved later. Easy interlocking design is precision cut for a tight fitting tile every time. Choose black or 10% color fleck in light gray or blue. This tile system is engineered to protect floors in areas such as home exercise rooms and home gyms, dog facilities, and dugout areas. This tile is 8 mm thick and ships freight delivery only.