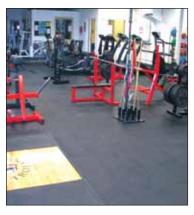

#### **Larger Tiles are Perfect for High School Gyms.**

Larger 4x4 ft tile size makes this interlocking rubber tile an easy and quick installation project with no glue required. This tile features a durable diamond top surface texture in 3/8 and 1/2 inch thickness. Rubber4x4 is economical and provides excellent durability. It is very popular with high school weight rooms, ice arenas, and military installations. This tile offers a corner and border system if needed and ramped edging is an option. This tile is not recommended for customers who are sensitive to strong smells. This tile is very affordable for large scale installations and is made with a sulfur based adhesive compound.