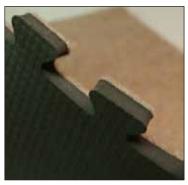

#### Rubber2x2

#### **Rubber Tiles with Corner & Border Edging.**

This interlocking rubber tile features three component tile types: corners, borders, and center tiles which makes it ideal for island installations or where a rubber flooring is needed that can be moved later. Easy interlocking design is precision cut for a tight fitting tile every time. Choose black or 10% color fleck in light gray or blue. This tile system is engineered to protect floors in areas such as home exercise rooms and home gyms, dog facilities, and dugout areas. This tile is 8 mm thick and ships freight delivery only.