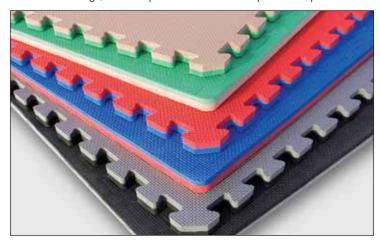

#### Rubber4x4

#### **Larger Tiles are Perfect for High School Gyms.**

Larger 4x4 ft tile size makes this interlocking rubber tile an easy and quick installation project with no glue required. This tile features a durable diamond top surface texture in 3/8 and 1/2 inch thickness. Rubber4x4 is economical and provides excellent durability. It is very popular with high school weight rooms, ice arenas, and military installations. This tile offers a corner and border system if needed and ramped edging is an option. This tile is not recommended for customers who are sensitive to strong smells. This tile is very affordable for large scale installations and is made with a sulfur based adhesive compound.