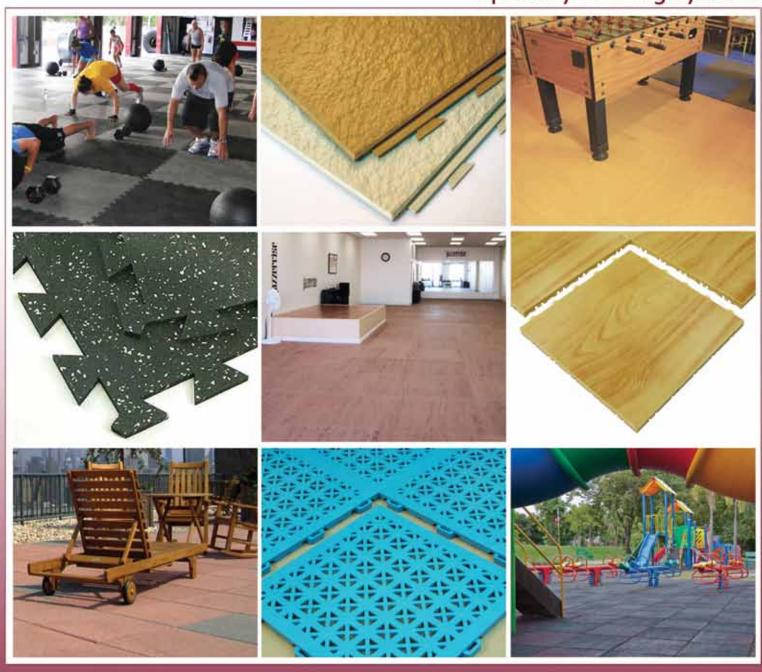

## Specialty Flooring Systems



Home Athletic Commercial

#### Rubber4x4

#### **Larger Tiles are Perfect for High School Gyms.**

Larger 4x4 ft tile size makes this interlocking rubber tile an easy and quick installation project with no glue required. This tile features a durable diamond top surface texture in 3/8 and 1/2 inch thickness. Rubber4x4 is economical and provides excellent durability. It is very popular with high school weight rooms, ice arenas, and military installations. This tile offers a corner and border system if needed and ramped edging is an option. This tile is not recommended for customers who are sensitive to strong smells. This tile is very affordable for large scale installations and is made with a sulfur based adhesive compound.





#### Rubber2x2

#### **Rubber Tiles with Corner & Border Edg