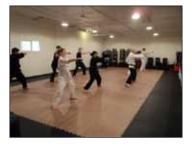

## **GrapplingMMA**

#### **Designed Specifically For The Grappling Arts and MMA.**

This flooring is used by professionals for MMA, BJJ, Jiu Jitsu, and grappling in dojos and athletic facilities nationwide. These tiles are 1-5/8 inch thick and designed for full-on takedowns and BJJ or MMA training. The density of this foam tile allows it to be installed directly over concrete and used immediately for training and competitions. Tiles are double sided and feature a non-universal interlock design which makes them reversible. Two colors can be displayed up at the same time. Tiles are 1x1 meter in size and will easily interlock together with an extremely tight fit. Tough, tatami surface texture will not give skin burns. Border strips included.

**Colors Available:** 

Dark Green/Gray

Printed on Post Consumer Waste Paper with Vegetable Based Ink. Please Recycle