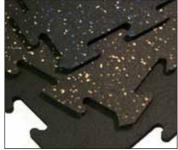

#### Rubber4x4

#### **Larger Tiles are Perfect for High School Gyms.**

Larger 4x4 ft tile size makes this interlocking rubber tile an easy and quick installation project with no glue required. This tile features a durable diamond top surface texture in 3/8 and 1/2 inch thickness. Rubber4x4 is economical and provides excellent durability. It is very popular with high school weight rooms, ice arenas, and military installations. This tile offers a corner and border system if needed and ramped edging is an option. This tile is not recommended for customers who are sensitive to strong smells. This tile is very affordable for large scale installations and is made with a sulfur based adhesive compound.