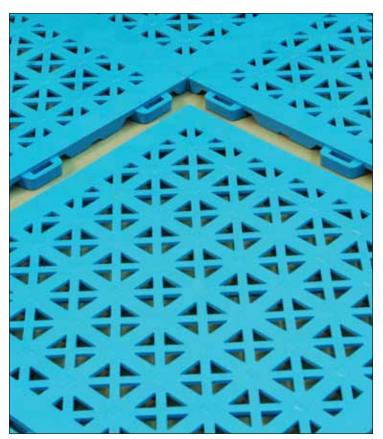

## **Aergo Flow - Perforated Floor Tile**

#### Non Slip Flooring for Wet Areas, Pools, Decks and Rooftops.

Made of durable soft plastic material, this tile provides traction and comfort on wet surfaces. Great for patios, spas and pool surrounds, rooftop decks, shower floors, and industrial applications. This 1x1 ft perforated floor tile is perfect for pool and spa surrounds because it's easy on bare feet and durable enough for most outdoor furniture. Border and corners ramps available.

#### **Applications:**

- Decks, Patios and Roof Tops
- Wet Areas
- Locker Rooms and Showers
- Spa and Pool Surrounds
- Industrial Fatigue Wet Areas

#### **Features:**

- Non Slip Flooring
- Comfortable to Bare Feet
- Resistant to Oils and Acids
- Tiles will not Separate Over Time