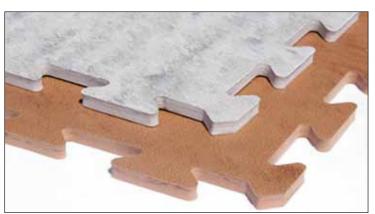

#### Rubber2x2

#### **Rubber Tiles with Corner & Border Edging.**

This interlocking rubber tile features three component tile types: corners, borders, and center tiles which makes it ideal for island installations or where a rubber flooring is needed that can be moved later. Easy interlocking design is precision cut for a tight fitting tile every time. Choose black or 10% color fleck in light gray or blue. This tile system is engineered to protect floors in areas such as home exercise rooms and home gyms, dog facilities, and dugout areas. This tile is 8 mm thick and ships freight delivery only.