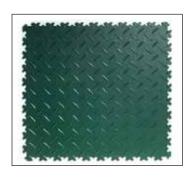

#### Rubber4x4

#### **Larger Tiles are Perfect for High School Gyms.**

Larger 4x4 ft tile size makes this interlocking rubber tile an easy and quick installation project with no glue required. This tile features a durable diamond top surface texture in 3/8 and 1/2 inch thickness. Rubber4x4 is economical and provides excellent durability. It is very popular with high school weight rooms, ice arenas, and military installations. This tile offers a corner and border system if needed and ramped edging is an option. This tile is not recommended for customers who are sensitive to strong smells. This tile is very affordable for large scale installations and is made with a sulfur based adhesive compound.