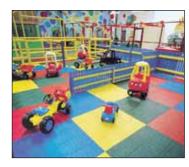

## **KidsPlayground**

#### **Top Quality Rubber Playground Tiles.**

Designed for professional installations in playgrounds at schools, churches, and parks in all environments both indoors and out. Designed to provide impact absorption for falls while providing excellent drainage. Featuring fall height ratings up to 10 ft. Made from quality 100% recycled crumb rubber material, this product contains no hazardous materials-all paint and binders are lead free.

Standard and ADA compliant transition border ramps and corners with beveled edging are designed to provide safe passage on and off the tile surface. Install on any hard surface such as asphalt or concrete or on a compacted and leveled base of crushed stone or similar material. Use mesh under the tiles to prevent weed growth. Installation options include full glue down or tile clip methods.

**Colors Available:** 

**DeckRubber** 