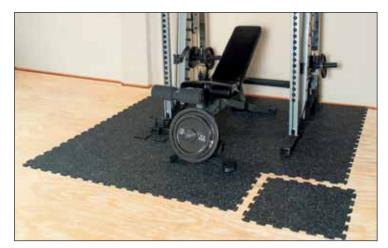

#### Rubber4x4

#### **Larger Tiles are Perfect for High School Gyms.**

Larger 4x4 ft tile size makes this interlocking rubber tile an easy and quick installation project with no glue required. This tile features a durable diamond top surface texture in 3/8 and 1/2 inch thickness. Rubber4x4 is economical and provides excellent durability. It is very popular with high school weight rooms, ice arenas, and military installations. This tile offers a corner and border system if needed and ramped edging is an option. This tile is not recommended for customers who are sensitive to strong smells. This tile is very affordable for large scale installations and is made with a sulfur based adhesive compound.