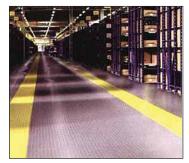

## **Aergo Tile - Orange Peel & Bump Top** Athletic and Ergonomic Industrial Fatigue Flooring

Aergo modular floor tile features a bump top or orange peel top surface design that can be used for ergonomic and industrial fatigue flooring, aerobic and exercise floors and in the home. The tile connector design will keep the modular floor tiles together tightly and will not separate over time. Installation of this waterproof floor tile is very quick and, easy. Simply lay the tab side of the tile over the loops and connect the tiles together for a perfect fit every time. Border and corners ramps available.

## **Applications:**

- Aerobics
- Home Gyms
- CrossFit
- Ergonomic Floors
- Industrial Fatigue

#### **Features:**

- Cushion Benefit
- Tight Fitting Connection
- Waterproof & Durable
- Resistant to Oils & Acids
- Fatigue Relief