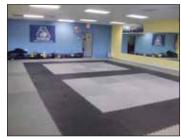

## **SportAerobic Tile**

# Interlocking floor mats designed for daily usage in commercial athletic facilities.

SportAerobic interlocking floor tiles are specifically designed for daily repetitive usage in commercial athletic facilities.

The tiles are 40x40 inches in size which reduces the number of seams in your floor vs a smaller 2x2 ft tile. The thickness of 3/8 inch provides all the support and cushion needed for aerobic, step and dance movement, even when placed directly over a hard floor such as concrete. This aerobic flooring tile has an interlocking design which makes installation as easy as laying the tiles down and simply piecing the tiles together. Because no glue is required these tiles are an excellent choice for temporary or non permanent installations such as rented locations. Available in 2x2 ft tile.