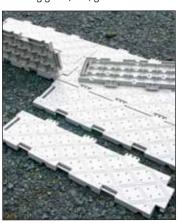

## **TentDeck**

#### Portable Outdoor Event & Tent Flooring.

Uniquely designed for uneven terrain for outdoor events and tent flooring, this tile will not separate under the most strenuous conditions and can bear the weight of a vehicle. Tiles are rated to 20,000 lbs per SF. The unique tile hinge design snaps together like no other flooring system. In addition, the flooring can be rolled up and down for fast set-ups and take downs. Each tile has drainage holes that allow water to flow freely downward. Textured top surface pattern provides anti-slip design when wet. This tile can be used on any irregular surface including grass, dirt, gravel and sand.