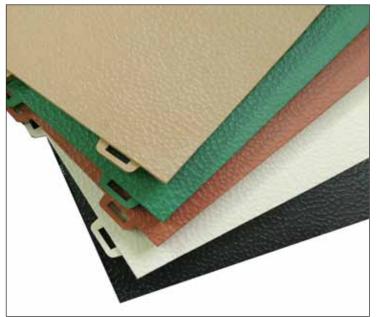

#### Rubber2x2

#### **Rubber Tiles with Corner & Border Edging.**

This interlocking rubber tile features three component tile types: corners, borders, and center tiles which makes it ideal for island installations or where a rubber flooring is needed that can be moved later. Easy interlocking design is precision cut for a tight fitting tile every time. Choose black or 10% color fleck in light gray or blue. This tile system is engineered to protect floors in areas such as home exercise rooms and home gyms, dog facilities, and dugout areas. This tile is 8 mm thick and ships freight delivery only.

**Colors Available:** 

**Colors Available:** 