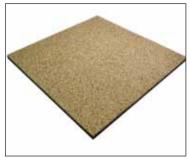

#### Rubber2x2

#### **Rubber Tiles with Corner & Border Edging.**

This interlocking rubber tile features three component tile types: corners, borders, and center tiles which makes it ideal for island installations or where a rubber flooring is needed that can be moved later. Easy interlocking design is precision cut for a tight fitting tile every time. Choose black or 10% color fleck in light gray or blue. This tile system is engineered to protect floors in areas such as home exercise rooms and home gyms, dog facilities, and dugout areas. This tile is 8 mm thick and ships freight delivery only.