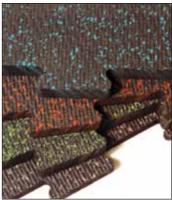

#### **Rubber Tiles with Corner & Border Edging.**

This interlocking rubber tile features three component tile types: corners, borders, and center tiles which makes it ideal for island installations or where a rubber flooring is needed that can be moved later. Easy interlocking design is precision cut for a tight fitting tile every time. Choose black or 10% color fleck in light gray or blue. This tile system is engineered to protect floors in areas such as home exercise rooms and home gyms, dog facilities, and dugout areas. This tile is 8 mm thick and ships freight delivery only.